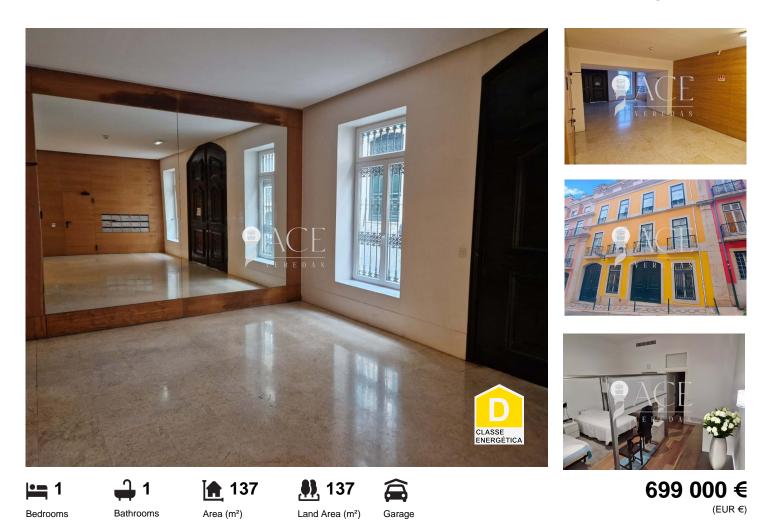

## Misericórdia - Apartment

In excellent conditions.

It comprises a bright living/dining area with direct access to the West facing terrace, fully fitted kitchen with appliances, 4 bedrooms with fitted wardrobes and 2 bathrooms. Features include H/C air conditioning and marble floors. Communal pool, gardens and lift. Underground parking space included in the price. Only 2 min walk to the beach and all amenities.

ACE001/2024

Reference

- Air conditioning
- Fireplace
- Garden
- Built year: 2009
- Storage / utility room
- Security alarm
- Double glazing
- Walking distance to beach
- Gas fire
- Energetic certification: D
- Mains water