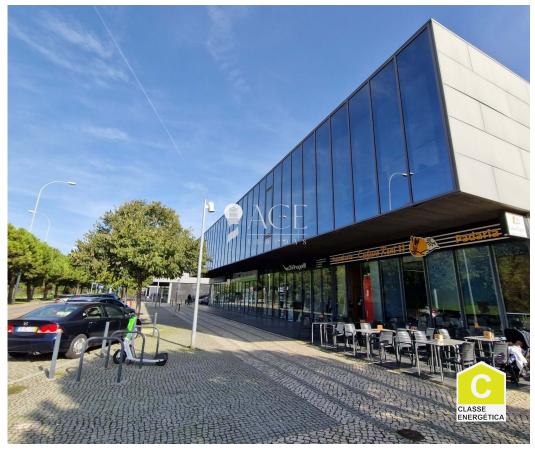

## Commercial space for sale in Expo Parque das Nações

Excellent store for sale at Expo Norte close to Parque Tejo.

With smoke vent installed, cafe/pastry shop that could become an excellent restaurant with 42 seats inside and 16 seats on the terrace.

With a loyal clientele, with equipment and material ready to use for both pastries and snack bars.

2 exclusive parking spaces that have been converted into a dedicated storage room.

A great space to serve breakfast, brunch, lunch and dinner.

Located next to Parque Tejo and one of the most popular pedestrian paths in the North.

T +351 211928140 1 · T +351 912569111 2 · E contacto@aceveredas.pt Rua Fernando Namora 48 D 1600-764 AMI 23082

¹ (Call to national fixed network) | ² (Call to national mobile network)