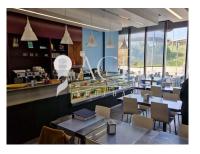

## Commercial space for sale in Expo Parque das Nações

Excellent store for sale at Expo Norte close to Parque Tejo.

With smoke vent installed, cafe/pastry shop that could become an excellent restaurant with 42 seats inside and 16 seats on the terrace.

With a loyal clientele, with equipment and material ready to use for both pastries and snack bars.

2 exclusive parking spaces that have been converted into a dedicated storage room.

A great space to serve breakfast, brunch, lunch and dinner.