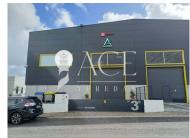

## NEW modern and fully equipped industrial warehouse in Lisbon

Garage

NEW modern and fully equipped industrial warehouse

FOR RENT / FOR SALE Excellent WAREHOUSE with a total area of 750 m2, 300m2 of office space and a 1200m2 patio.

Mezzanine with two floors.

Storage, production and logistics.

Glass partitioned office with fully equipped pantry and WC.

10 metre ceiling height

 $^{\rm 1}$  (Call to national fixed network)  $~|~^{\rm 2}$  (Call to national mobile network)

Lots of natural light,

Sanitary facilities with shower and clothing on the ground floor.

1200m2 private patio.

STRATEGIC LOCATION

In an industrial estate, on the first line, next to the Lisbon Supply Market (MARL), NEXT TO THE AIRPORT, with excellent access, namely to the A1, A8 and CREL.

Lots of visibility.

We have other warehouse options in the area and in Sintra

Translated with DeepL.com (free version)