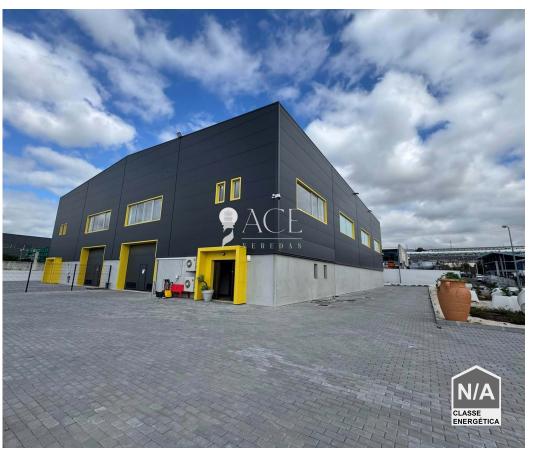

## NEW modern and fully equipped industrial warehouse in Lisbon

Garage

NEW modern and fully equipped industrial warehouse

FOR RENT / FOR SALE Excellent WAREHOUSE with a total area of 750 m2, 300m2 of office space and a 1200m2 patio.

Mezzanine with two floors.

Storage, production and logistics.

Glass partitioned office with fully equipped pantry and WC.

10 metre ceiling height

 $^{\rm 1}$  (Call to national fixed network)  $~|~^{\rm 2}$  (Call to national mobile network)

Lots of natural light,

Sanitary facilities with shower and clothing on the ground floor.

1200m2 private patio.

STRATEGIC LOCATION

In an industrial estate, on the first line, next to the Lisbon Supply Market (MARL), NEXT TO THE AIRPORT, with excellent access, namely to the A1, A8 and CREL.

Lots of visibility.

We have other warehouse options in the area and in Sintra

Translated with DeepL.com (free version)