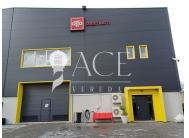

## NEW modern and fully equipped industrial warehouse in Lisbon

Garage

NEW modern and fully equipped industrial warehouse

FOR RENT / FOR SALE Excellent WAREHOUSE with a total area of 750 m2, 300m2 of office space and a 1200m2 patio.

Mezzanine with two floors.

Storage, production and logistics.

Glass partitioned office with fully equipped pantry and WC.

10 metre ceiling height

 $^{\rm 1}$  (Call to national fixed network)  $~|~^{\rm 2}$  (Call to national mobile network)

Lots of natural light,

Sanitary facilities with shower and clothing on the ground floor.

1200m2 private patio.

STRATEGIC LOCATION

In an industrial estate, on the first line, next to the Lisbon Supply Market (MARL), NEXT TO THE AIRPORT, with excellent access, namely to the A1, A8 and CREL.

Lots of visibility.

We have other warehouse options in the area and in Sintra

Translated with DeepL.com (free version)