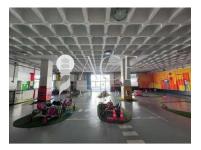

## Industrial warehouse with commercial licence in Sacavém Loures

Commercial warehouse located in the commercial and industrial area of Prior Velho.

Warehouse Built in 1997, it has 990 m<sup>2</sup> of ample space, distributed over a single floor (ground floor).

It also has two good-sized toilets, a pantry and an office area.

It also has 28 exclusive car parking spaces, ensuring easy access and convenience for customers and employees.

This warehouse, which is in good condition, has an excellent location, as it is in the heart of the Prior Velho industrial estate.