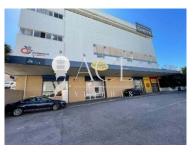

## Industrial warehouse with commercial licence in Sacavém Loures

Commercial warehouse located in the commercial and industrial area of Prior Velho.

Warehouse Built in 1997, it has 990 m<sup>2</sup> of ample space, distributed over a single floor (ground floor).

It has a commercial warehouse licence, making it ideal for companies looking for a well-located area with good infrastructure.