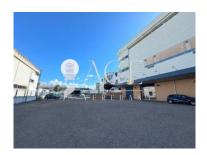

It also has two good-sized toilets, a pantry and an office area.

It also has 28 exclusive car parking spaces, ensuring easy access and convenience for customers and employees.

This warehouse, which is in good condition, has an excellent location, as it is in the heart of the Prior Velho industrial estate.