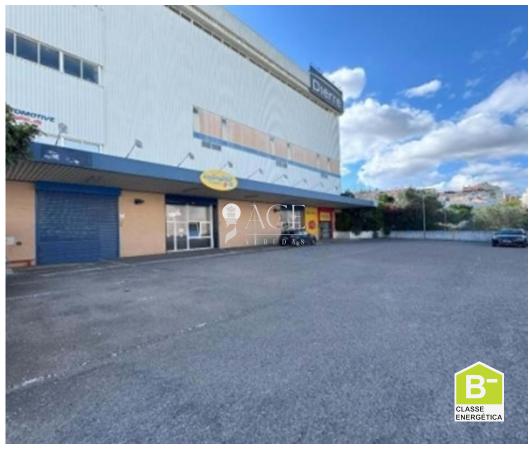

## Industrial warehouse with commercial licence in Sacavém Loures

Commercial warehouse located in the commercial and industrial area of Prior Velho.

Warehouse Built in 1997, it has 990 m<sup>2</sup> of ample space, distributed over a single floor (ground floor).

It also has two good-sized toilets, a pantry and an office area.

It also has 28 exclusive car parking spaces, ensuring easy access and convenience for customers and employees.

This warehouse, which is in good condition, has an excellent location, as it is in the heart of the Prior Velho industrial estate.

It is right next to Lisbon airport, with excellent access to the main roads to the centre and outside Lisbon, very close to the entrance to the 2nd ring road, the Vasco da Gama Bridge and the A1 (in both directions).